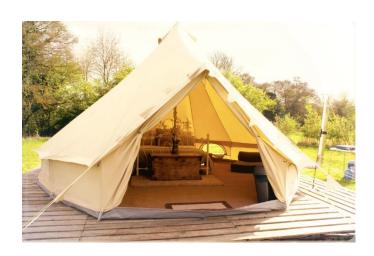

### **Bell tents**

They have 3 bell tents. Minimum booking is 2 nights. Sleeps up to 4 people Dogs are not normally allowed to stay but an exception can be made for well-behaved dogs if you take full responsibility for any damages caused.

### Inside the tent

- -Wood burning stove
- -Double bed with full bedding and linen provided
- -or 4 single beds (please bring your own bedding for these)
- -Battery powered lantern
- -Electric lamp
- -Electric socket
- -Crockery box, cutlery, frying pan, sauce pan, utensils,
- -Glasses, mugs, can opener, corkscrew,
- -Whistle kettle, chopping board,
- -washing up equipment and cool box.

#### Outside the tent

- Awning porch
- -Table and Chairs
- -Gas stove
- -BBQ Fire pit
- -Water container
- -Solar lights
- -Communal shelter

### Price

Weeknights - £80 Weekends - £85

Minimum 2 nights booking applies