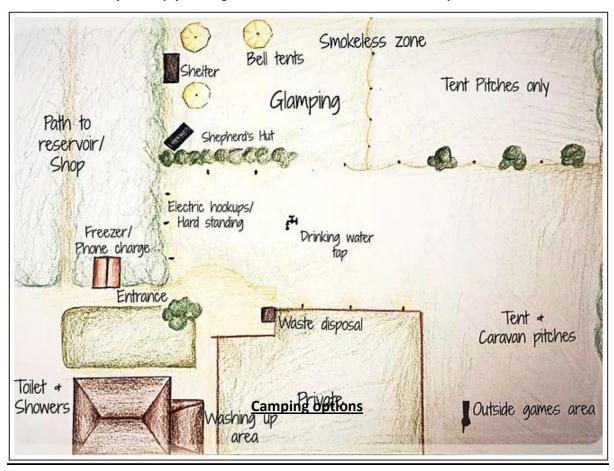

# **Valley Farm Campsite**

# Lane House, Eynsham Road, Farmoor, Oxford, OX29NL www.valleyfarmcampsite.com

The site accepts tents, caravans and motorhomes. Electrical hook ups are possible but please contact us ASAP as they are subject to availability.

The site has fully functional toilets (flashing water, sinks, radiators...). They also have showers but they cost £1 per 10 minute shower.

Freezer and phone chargers are also available (at own risk)

# Food options available:

- Burger van on site
- Shop only a short distance away
- Numerous pubs within a mile radius
- Take away can be delivered too

Campfires are allowed, however they must be raised off the ground, Fire pits can be hired for £5, subject to availability. You can purchase logs for £7

Please make sure you keep your dogs on leads AT ALL TIMES and clean up after them.

Please book your pitch with UKCSV as soon as possible. Money are due on arrival. If you are interested in the Bell tent, you need to book it with us asap, payment due in full at the time of booking.

# Camping / tents

Pitch – price includes 2 people staying in one tent £28 for members £35 for non-members

Additional people are £4 per person for members and non-members.

Children over 5 are £3 and children under 5 go free.

# **Caravan and motorhomes**

Same as above but there is an extra charge of £4 for Electric hook up

### **Bell tents**

They have 3 bell tents. Minimum booking is 2 nights. Sleeps up to 4 people Dogs are not normally allowed to stay but an exception can be made for well-behaved dogs if you take full responsibility for any damages caused.